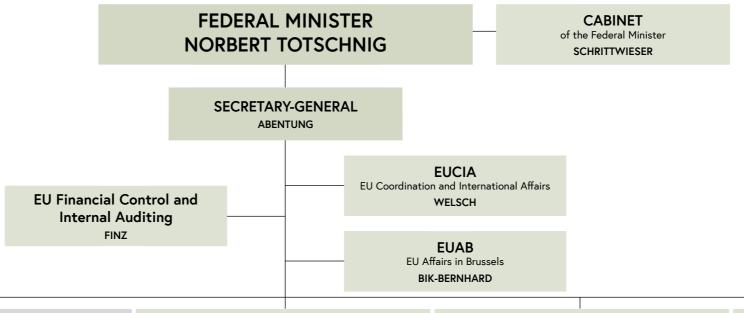

## **Tederal Ministry**Republic of Austria Agriculture, Forestry, Regions and Water Management



| Chief Executive Department  Control and Services  MANG   |                                                                | DIRECTORATE-GENERAL  Law  JÄGER                               |                                                            | DIRECTORATE-GENERAL I  Water Management  MÖRTH          |                                                   | DIRECTORATE-GENERAL II  Agriculture and Rural Development  FANKHAUSER                       |                                                        | DIRECTORATE-GENERAL III  Forestry and Sustainability  MOSER                    |                                                                 |
|----------------------------------------------------------|----------------------------------------------------------------|--------------